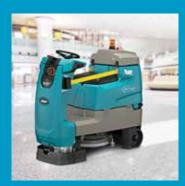

#### **A Robotic Cleaning Solution**

Address labor challenges, drive efficiencies and maintain a high standard of cleaning with the T380AMR, a robotic cleaning machine designed to work safely and efficiently alongside employees so they can focus on high-value tasks.

# Optimal Maneuverability & Productivity

20" scrub head allows for cleaning in narrow aisles and around obstacles with reduced human assists.