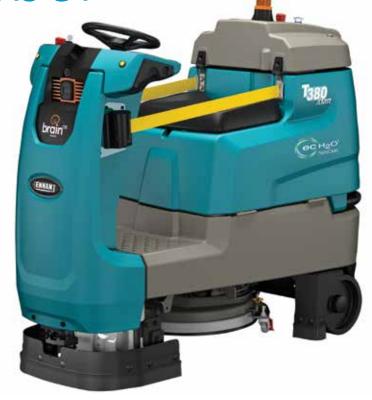

# T380AMR Floor Scrubber

# Optimal Maneuverability & Productivity

20" scrub head allows for cleaning in narrow aisles and around obstacles with reduced human assists.

## **Engineered For Safety**

Equipped with BrainOS® technology, the autonomous T380AMR is designed and tested to operate in complex, real world environments while safely avoiding people and obstacles.

## **T380AMR** Specifications

| FEATURE                                             | SPECIFICATION                                                                                                                                                                        |
|-----------------------------------------------------|--------------------------------------------------------------------------------------------------------------------------------------------------------------------------------------|
| Cleaning Path (Disk)                                | 20 in / 500 mm                                                                                                                                                                       |
| Productivity (per hour) Theoretical max manual mode | $33,440 \text{ ft}^2 / 3,106 \text{ m}^2$                                                                                                                                            |
| Brush / Pad RPM                                     | 215                                                                                                                                                                                  |
| Brush/Pad Down Pressure (Low / High)                | 62 /90 lbs, 28/41 kg                                                                                                                                                                 |
| Solution Tank                                       | 20 gal / 75 L                                                                                                                                                                        |
| Recovery Tank                                       | 20 gal / 75 L                                                                                                                                                                        |
| System Voltage                                      | 24 Volts                                                                                                                                                                             |
| Battery Run Time*                                   | Up to 4 hours                                                                                                                                                                        |
| Weight (tanks empty) w/ batteries                   | 850 lbs / 386 kg                                                                                                                                                                     |
| Length                                              | 62 in / 1575 mm                                                                                                                                                                      |
| Width/ frame                                        | 25 in / 635 mm                                                                                                                                                                       |
| Height (to light)                                   | 55 in / 1397 mm                                                                                                                                                                      |
| Weight (tanks empty) lbs w/ batteries               | 850 lbs / 385 kg                                                                                                                                                                     |
| Safety                                              | Overlapping sensors detect and avoid people and obstacles. Equipped with two auto-stop buttons.  Horn. Antijoy ride detection. Beeps alert passerbys. Blinkers alert turn direction. |
| Learning System                                     | Teach & Repeat                                                                                                                                                                       |