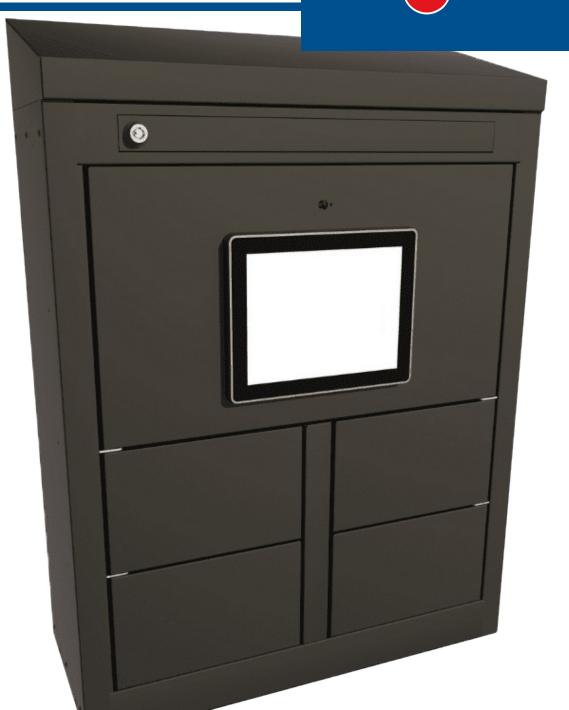

#### Smart drop off & collection unit with built-in camera and automatic texts or emails

Open up additional opportunities whilst also

creating a contactless service improving efficiency

#### whilst keeping customers and staff safe

- Easy to use IP65 locker solution to accommodate 24/7 drop off and collection
- 🖙 Extend your out of hours business potential
- 🕞 Remove unnecessary human interaction
- 🕞 Reduce customer waiting time
- Improve efficiency by knowing exactly when a vehicle arrives or departs
- Or administrator control and reporting
- © Remotely monitor all locker availability, managing drop off and collection times
- 🕞 An exciting efficient customer experience
- © ¬¬¬¬¬¬ Streamline customer experience

#### **FEATURES**

- Latest easy-to-use software
- Double skinned steel fabrication
- Weather-proof construction and IP65 rated screen
- HD colour camera
- QR code scanning for hands free use
- Generate unique pin codes for each locker or assign a random code which is automatically emailed
- Ultra-secure design with concealed hinges and slam latch locking mechanism
- Each locker compartment measures 140mm (W) x 110mm (H) x 200mm (D) internally
- Manual door override option for emergencies
- Easy to sanitise for germ-free use