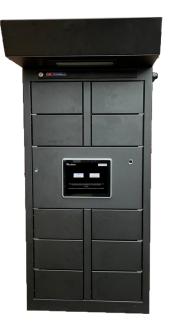

#### Smart drop off & collection unit with built-in camera and automatic texts or emails

Open up additional opportunities whilst also

creating a contactless service improving efficiency

#### whilst keeping customers and staff safe

- Easy to use IP65 locker solution to accommodate 24/7 drop off and collection
- 🖙 Extend your out of hours business potential
- 🕞 Remove unnecessary human interaction
- 🕞 Reduce customer waiting time
- Improve efficiency by knowing exactly when a vehicle arrives or departs
- Or administrator control and reporting
- © Remotely monitor all locker availability, managing drop off and collection times
- 🕞 An exciting efficient customer experience
- © ¬¬¬¬¬¬ Streamline customer experience

#### **FEATURES**

- Latest easy-to-use software
- Double skinned steel fabrication
- Weather-proof construction and IP65 rated screen
- HD colour camera
- QR code scanning for hands free use
- Generate unique pin codes for each locker or assign a random code which is automatically emailed
- Ultra-secure design with concealed hinges and slam latch locking mechanism
- Each locker compartment measures 140mm (W) x 110mm (H) x 200mm (D) internally
- Manual door override option for emergencies
- Easy to sanitise for germ-free use