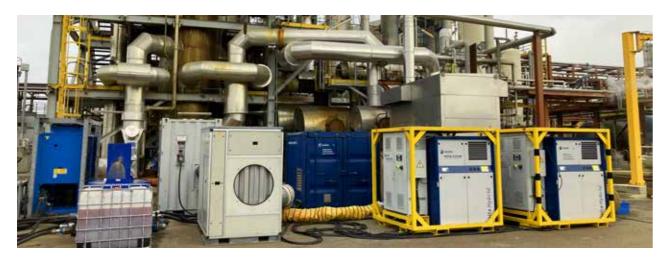

# FOR YOUR LOW-PRESSURE APPLICATIONS.

All the Aerzen Rental machines are suitable for outdoor installation and are equipped with a power and control cabinet. Our rental solutions are the most energy efficient available, because we offer six different pressure settings (compression ratios). We use frequency converters to regulate, which enables to achieve the right pressure and volume flow. By achieving exactly the same as your machines on site, the rental solution has the same energy consumption and do not requires extra power. Furthermore we are able to replace any machine brand and type!

# Blower units and vaccum pumps. Power range from -700 to 1350 mbar (g).

These rental machines differentiate themselves in the market through their extremely high energy efficiency, low noise emission and a standard ATEX-certified spark suppressor in the outlet.

# RENTAL UNITS FOR YOUR COMPRESSED AIR APPLICATIONS.

To be able to fully integrate them into your system (or if it is necessary to operate them as independent units), our units are equipped with a switch and control cabinet that can also be remotely controlled. Our equipment is increasingly equipped with remote monitoring that enables us to always be close to provide any necessary support. Regardless of the technology used for your gas and air compression system, our versatile rental solutions can replace it.