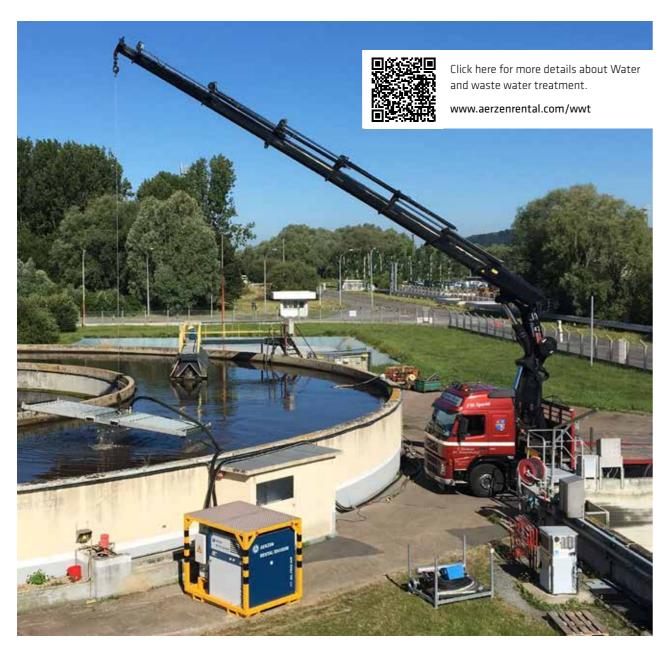

# Water aeration sets & bubble barriers. Complete solutions for water and waste water applications.

For the treatment of sewage water, the aeration of rivers, destratification of lakes or to increase the capacity of a waste water treatment plant during a high load period (fruits or vegetable harvest, touristic season), Aerzen Rental can supply complete aeration systems by means of mobile aeration plates with membrane diffusors combined with our blower units. The aeration plates can be installed on the basin floor or floating above the existing elements. With their intelligent design, no work needs to be carried out above or on the water – the system is laid directly in the water with hoses.

#### Optional extensions:

When used for surface waterway, lakes, drinking and wastewater aeration, these rental machines are often combined with aeration plates and diffusers together with accessories to provide a complete and independently operating waste water treatment system.