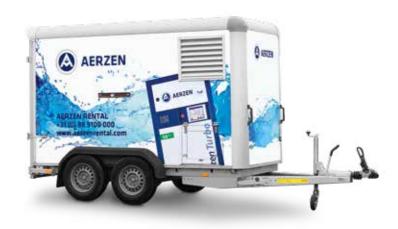

## Turbo blower on a trailer.

# Flexibility for pressure increases up to 700 mbar (g).

Turbo blowers are the most energy efficient air displacement solutions available. This means that you can maintain or expand your wastewater treatment process with a minimal power supply. We offer a flexible solution through turbo blowers installed on trailers. These trailers can be transported to any desired location using a passenger car.