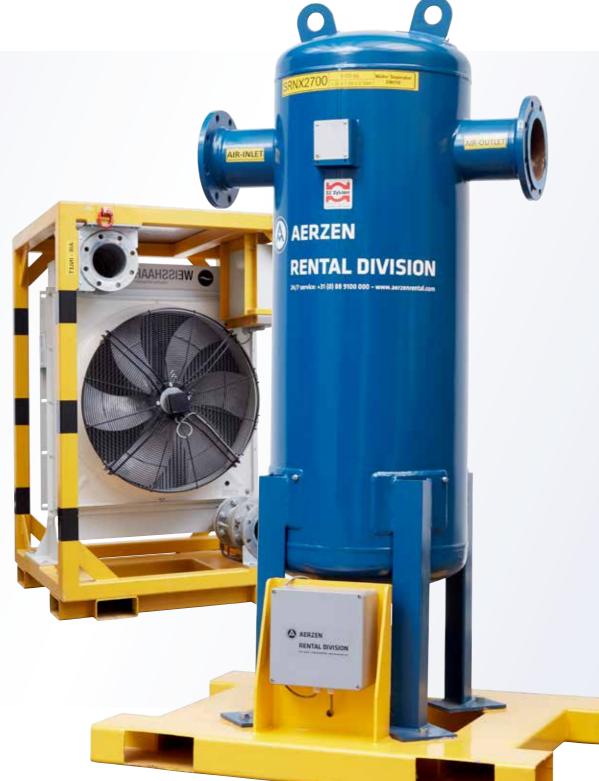

# Cooling and water-air separation.

## For temperature-sensitive processes.

A minor increase in air temperature is useful to start up production processes in many applications; in some cases it is even necessary. However, if the temperature must be low, for example for plastics and foods, we can deploy air-air coolers that will cool the air back down to 10°C above the ambient temperature. If you are able to provide cooling water, then we can provide water-air coolers from our rental portfolio to cool the air to any desired temperature, including to below the ambient temperature. As an alternative, we can also work with our partners to supply cooling systems. We can install modular water-air separators behind all types of coolers to separate condensate (even in large volumes).