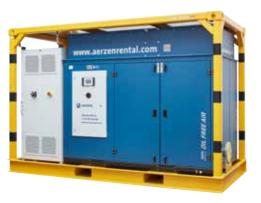

# RENTAL UNITS FOR YOUR COMPRESSED AIR APPLICATIONS.

To be able to fully integrate them into your system (or if it is necessary to operate them as independent units), our units are equipped with a switch and control cabinet that can also be remotely controlled. Our equipment is increasingly equipped with remote monitoring that enables us to always be close to provide any necessary support. Regardless of the technology used for your gas and air compression system, our versatile rental solutions can replace it.

Regardless of the technology used for your gas and air compression system, with our versatile rental solutions and application expertise we can replace your system, 100% oil-free!

# Single-stage compressors.

## For pressure increases up to 3,500 mbar (g)

These rental machines are equipped with the single-stage compression technology used in the AERZEN Delta Screw series. Single-stage compressors are used to achieve extremely high volume flows at pressures of up to 3500 mbarg.