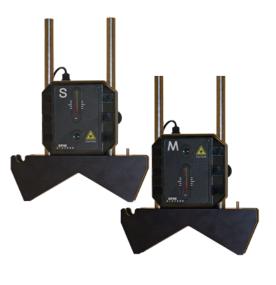

The dual laser system package comes with large, high-precision digital CMOS linear image sensors, providing maximum accuracy. The sensors communicate with Leonova Diamond Aligner via Bluetooth, enabling hassle-free shaft alignment.

## Aligner Package

- Leonova Diamond Aligner handheld instrument with
  - Charger
  - Communication cable
  - Service software for reporting
- LineLazer Alignment kit, including:
  - Alignment sensors
  - Charger for sensors
  - Bluetooth dongle
  - Shaft bracket and chains
  - Tape measure
  - Necessary tools
  - Carrying case, hard

The LineLazer kit for Leonova Diamond Aligner is complete with instrument, alignment sensors, brackets, chains, rods, cables, and tape measure, all in an IP67 carrying case.