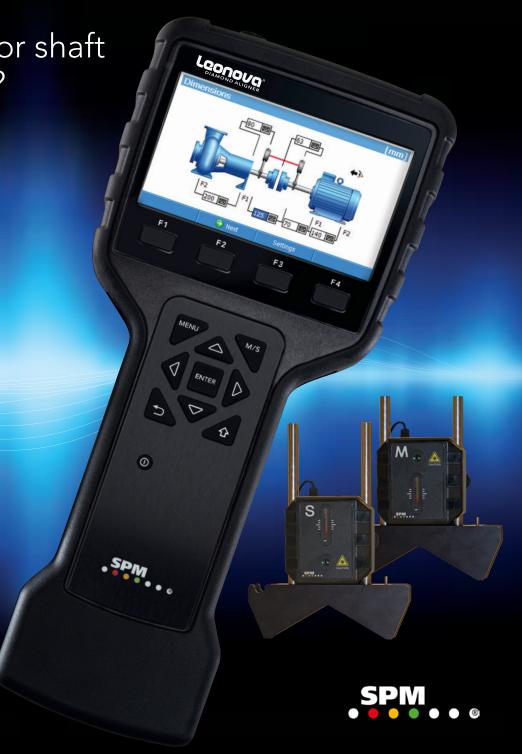

## **EFFICIENT AND USER FRIENDLY SHAFT ALIGNMENT**

With this special offer on the new Leonova Diamond<sup>®</sup> Aligner system, there has never been a better time to upgrade to a high-performance alignment solution. Leonova Diamond Aligner is a system for quick and reliable shaft alignment, suitable for most combinations of machinery and coupled or uncoupled shafts. A spin-off of the successful and patented Leonova Diamond instrument, this system is designed for tough environments.

The dual laser system package comes with large, high-precision digital CMOS linear image sensors, providing maximum accuracy. The sensors communicate with Leonova Diamond Aligner via Bluetooth, enabling hassle-free shaft alignment.

## Aligner Package

- Leonova Diamond Aligner handheld instrument with
  - Charger
  - Communication cable
  - Service software for reporting
- LineLazer Alignment kit, including:
  - Alignment sensors
  - Charger for sensors
  - Bluetooth dongle
  - Shaft bracket and chains
  - Tape measure
  - Necessary tools
  - Carrying case, hard