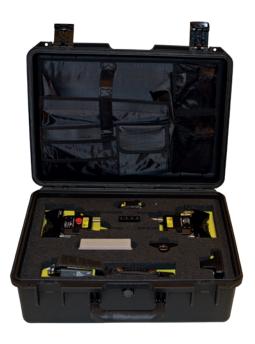

## Aligner Package

- Leonova Diamond Aligner handheld instrument with
  - Charger
  - Communication cable
  - Service software for reporting
- LineLazer Alignment kit, including:
  - Alignment sensors
  - Charger for sensors
  - Bluetooth dongle
  - Shaft bracket and chains
  - Tape measure
  - Necessary tools
  - Carrying case, hard

The LineLazer kit for Leonova Diamond Aligner is complete with instrument, alignment sensors, brackets, chains, rods, cables, and tape measure, all in an IP67 carrying case.